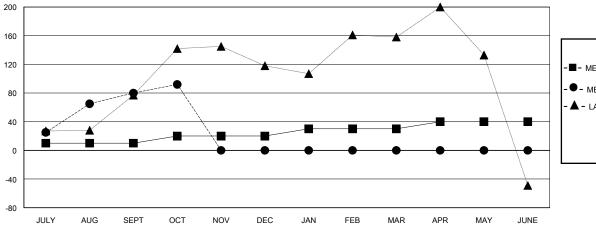

## GOALS AND ACTUAL MEMBERS CUMULATIVE

| ■- | MEMBER      | GROWTH NET    | GOAL |
|----|-------------|---------------|------|
| _  | IVILIVIDLIX | CITCOVVIIIINE | OOAL |

Results as of: 10/31/2024

● - MEMBER GROWTH ACTUAL

## District 3232F2

GMT: LOCATION INDIA GMT CA

| _                     |               |           |               |                       |                        |                         |                                                    |
|-----------------------|---------------|-----------|---------------|-----------------------|------------------------|-------------------------|----------------------------------------------------|
| Clubs                 |               |           |               | Members               |                        |                         |                                                    |
| RESULTS FOR 2024-2025 |               |           |               | RESULTS FOR 2024-2025 |                        |                         |                                                    |
| QUARTER               | NEW CLUB GOAL | NEW CLUBS | DROPPED CLUBS | QUARTER MEME          | BER GROWTH NET<br>GOAL | MEMBER GROWTH<br>ACTUAL | DROPPED<br>MEMBERS ACTUAL<br>(including transfers) |
| JULY/AUG/SEPT         | 1             | 4         | 0             | JULY/AUG/SEPT         | 10                     | 175                     | 77                                                 |
| OCT/NOV/DEC           | 0             | 1         | 0             | OCT/NOV/DEC           | 10                     | 26                      | 14                                                 |
| JAN/FEB/MAR           | 1             | 0         | 0             | JAN/FEB/MAR           | 10                     | 0                       | 0                                                  |
| APR/MAY/JUNE          | 0             | 0         | 0             | APR/MAY/JUNE          | 10                     | 0                       | 0                                                  |