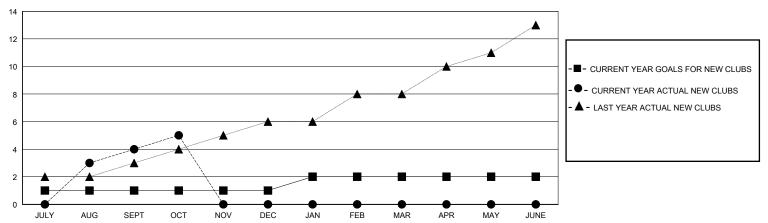

## GOALS AND ACTUAL NEW CLUBS CUMULATIVE

## District 3232F2

GMT: LOCATION INDIA GMT CA

| _                     |               |           |               |                       |                        |                         |                                                    |
|-----------------------|---------------|-----------|---------------|-----------------------|------------------------|-------------------------|----------------------------------------------------|
| Clubs                 |               |           |               | Members               |                        |                         |                                                    |
| RESULTS FOR 2024-2025 |               |           |               | RESULTS FOR 2024-2025 |                        |                         |                                                    |
| QUARTER               | NEW CLUB GOAL | NEW CLUBS | DROPPED CLUBS | QUARTER MEME          | BER GROWTH NET<br>GOAL | MEMBER GROWTH<br>ACTUAL | DROPPED<br>MEMBERS ACTUAL<br>(including transfers) |
| JULY/AUG/SEPT         | 1             | 4         | 0             | JULY/AUG/SEPT         | 10                     | 175                     | 77                                                 |
| OCT/NOV/DEC           | 0             | 1         | 0             | OCT/NOV/DEC           | 10                     | 26                      | 14                                                 |
| JAN/FEB/MAR           | 1             | 0         | 0             | JAN/FEB/MAR           | 10                     | 0                       | 0                                                  |
| APR/MAY/JUNE          | 0             | 0         | 0             | APR/MAY/JUNE          | 10                     | 0                       | 0                                                  |